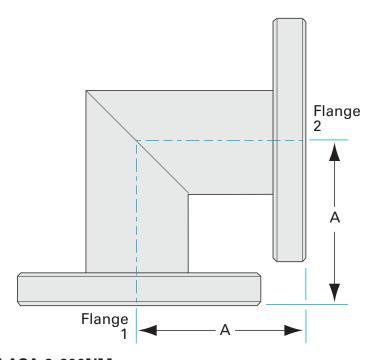

Similar Image



# ASA mitered 90 degree elbow 9" OD X 6" ID ASA 90 degree mitered elbow

Part number: 2E-ASA-9-600NM





## ASA mitered 90 degree elbow 9" OD X 6" ID ASA 90 degree mitered elbow

- One each flat and grooved flange is needed to complete a connection
- All products are available with both genders or a combination
- Contact us at 800-824-4166 if you can't find exactly what you need



Similar Image

www.n-c.com



#### 2E-ASA-9-600NM

| Parameters        | Specifications        |
|-------------------|-----------------------|
| Flange Size       | DN 4 (9" OD)          |
| Elbow Type        | Miter 90 Degree       |
| Material          | 304 stainless         |
| Tube OD           | 6"                    |
| Port Length       | 5.25"                 |
| Vacuum Range      | 1 · 108 mbar to 1 bar |
| Temperature Range | -20 °C to 150 °C      |
| Weight            | 16.2 lbs              |

Dimensions (in inches)

Part number: 2E-ASA-9-600NM NC0721A Page 2

# **VACUUM SOLUTIONS FOR INDUSTRY & RESEARCH**

Nor-Cal Products is a premier global source for custom and standard high and ultra-high vacuum chambers and components critical to the success of industrial, semiconductor, coating, analytics, and res