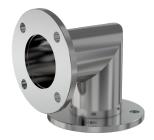

# ASA mitered 90 degree elbow 9" OD X 6" ID ASA 90 degree mitered elbow

Part number: 2E-ASA-9-600NM

## ASA mitered 90 degree elbow 9" OD X 6" ID ASA 90 degree mitered elbow

- One each flat and grooved flange is needed to complete a connection
- All products are available with both genders or a combination
- Contact us at 800-824-4166 if you can't find exactly what you need

#### 2E-ASA-9-600NM

| Parameters        | Specifications        |
|-------------------|-----------------------|
| Flange Size       | DN 4 (9" OD)          |
| Elbow Type        | Miter 90 Degree       |
| Material          | 304 stainless         |
| Tube OD           | 6"                    |
| Port Length       | 5.25"                 |
| Vacuum Range      | 1 · 108 mbar to 1 bar |
| Temperature Range | -20 °C to 150 °C      |
| Weight            | 16.2 lbs              |