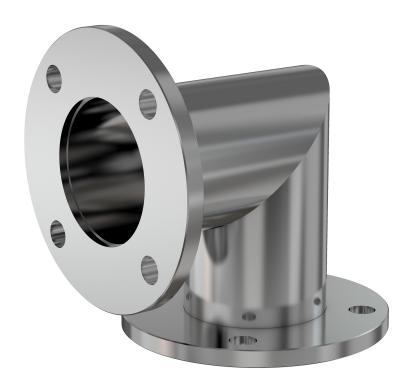

# ASA mitered 90 degree elbow 9" OD X 6" ID ASA 90 degree mitered elbow

Part number: 2E-ASA-9-600NM

## ASA mitered 90 degree elbow 9" OD X 6" ID ASA 90 degree mitered elbow

- One each flat and grooved flange is needed to complete a connection
- All products are available with both genders or a combination
- Contact us at 800-824-4166 if you can't find exactly what you need

#### 2E-ASA-9-600NM

| Parameters        | Specifications        |
|-------------------|-----------------------|
| Flange Size       | DN 4 (9" OD)          |
| Elbow Type        | Miter 90 Degree       |
| Material          | 304 stainless         |
| Tube OD           | 6"                    |
| Port Length       | 5.25"                 |
| Vacuum Range      | 1 · 108 mbar to 1 bar |
| Temperature Range | -20 °C to 150 °C      |
| Weight            | 16.2 lbs              |